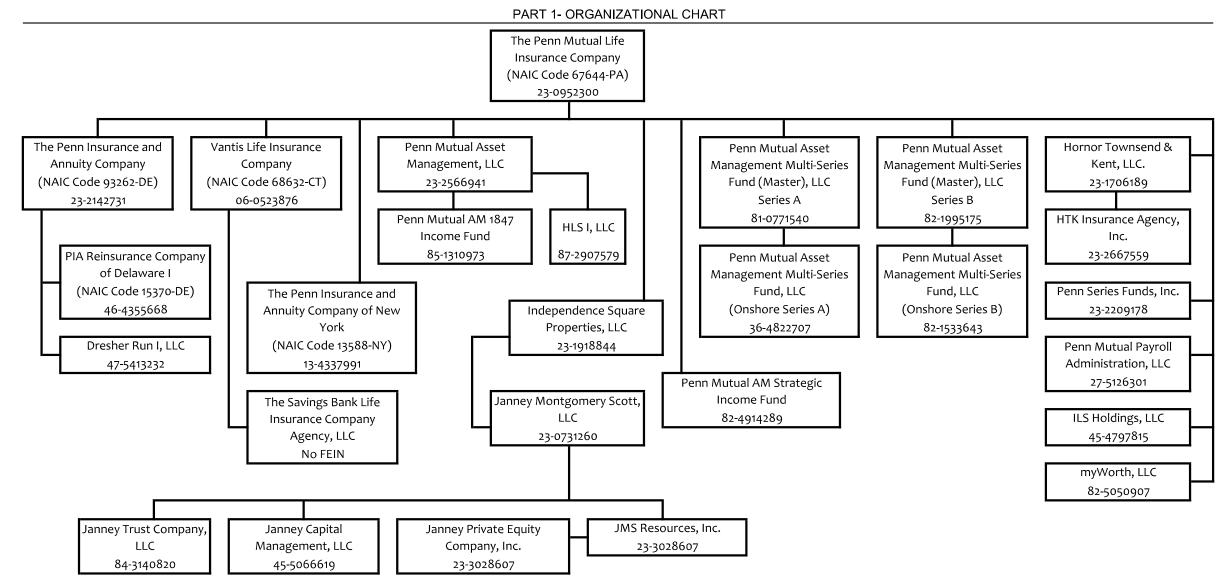

| 0                      | 0                         |
|                  | e Status Counts:<br>ensed or Chartered - Licensed Insurance carrier       |               |                            | 50 R                      | - Registered - No              |                         | s 0                    |                           |

L - Licensed or Chartered - Licensed Insurance carrier or domiciled RRG..... E - Eligible - Reporting entities eligible or approved to write surplus lines in the state...... N - None of the above - Not allowed to write business in the state..... ..50 ...0

R - Registered - Non-domiciled RRGs......0
Q - Qualified - Qualified or accredited reinsurer......0

## SCHEDULE Y - INFORMATION CONCERNING ACTIVITIES OF INSURER MEMBERS OF A HOLDING COMPANY GROUP



## **SCHEDULE Y**

## PART 1A - DETAIL OF INSURANCE HOLDING COMPANY SYSTEM

|       | PART 1A - DETAIL OF INSURANCE HOLDING COMPANY SYSTEM |         |             |         |     |                    |                                                                            |         |           |                                           |                   |         |                                            |          |         |
|-------|------------------------------------------------------|---------|-------------|---------|-----|--------------------|----------------------------------------------------------------------------|---------|-----------|-------------------------------------------|-------------------|---------|--------------------------------------------|----------|---