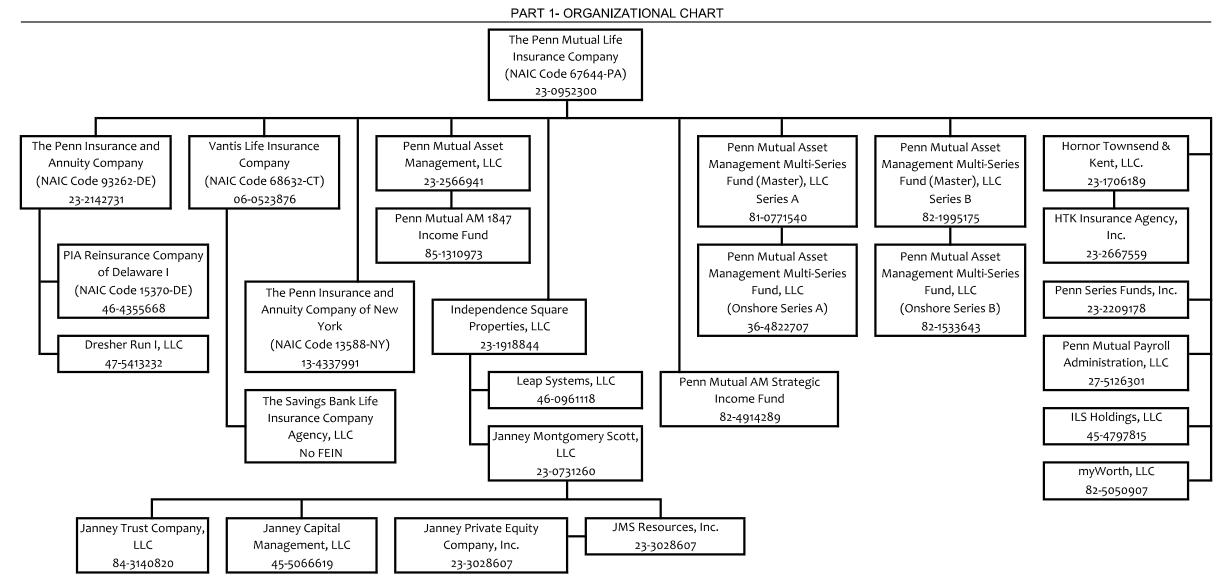

175, 265 .0 .3,757,607 .7,932,872 96. Plus Reinsurance Assumed XXX 4 859 287 0 0 8 616 894 0 97 Totals (All Business).. .12,792,159 .4,859,287 .0 XXX .0 .0 Less Reinsurance Ceded.....
Totals (All Business) less Reinsurance Ceded 98 2 220 541 0 0 2 220 541 .0 4,859,287 5,712,331 99 0 0 10,571,618 0 **DETAILS OF WRITE-INS** 58001 XXX XXX 58003 Summary of remaining write-ins for Line 58 from 58998. ..0 ..0 ..0 overflow page XXX ..0 ..0 .0 58999 Totals (Lines 58001 through 58003 plus 0 0 0 0 58998)(Line 58 above) XXX 9401 XXX 9402 XXX 9403. XXX Summary of remaining write-ins for Line 94 from .0 ..0 ..0 ..0 .0 overflow page XXX Totals (Lines 9401 through 9403 plus 9498)(Line 9499. 94 above) XXX

#### SCHEDULE Y - INFORMATION CONCERNING ACTIVITIES OF INSURER MEMBERS OF A HOLDING COMPANY GROUP



# **SCHEDULE Y**

# PART 1A - DETAIL OF INSURANCE HOLDING COMPANY SYSTEM

|       | PART 1A - DETAIL OF INSURANCE HOLDING COMPANY SYSTEM |         |               |         |      |                    |                                                                                |                                     |           |                                            |                   |         |                                          |         |                |
|-------|------------------------------------------------------|---------|---------------|---------|------|--------------------|--------------------------------------------------------------------------------|-------------------------------------|-----------|--------------------------------------------|---------------