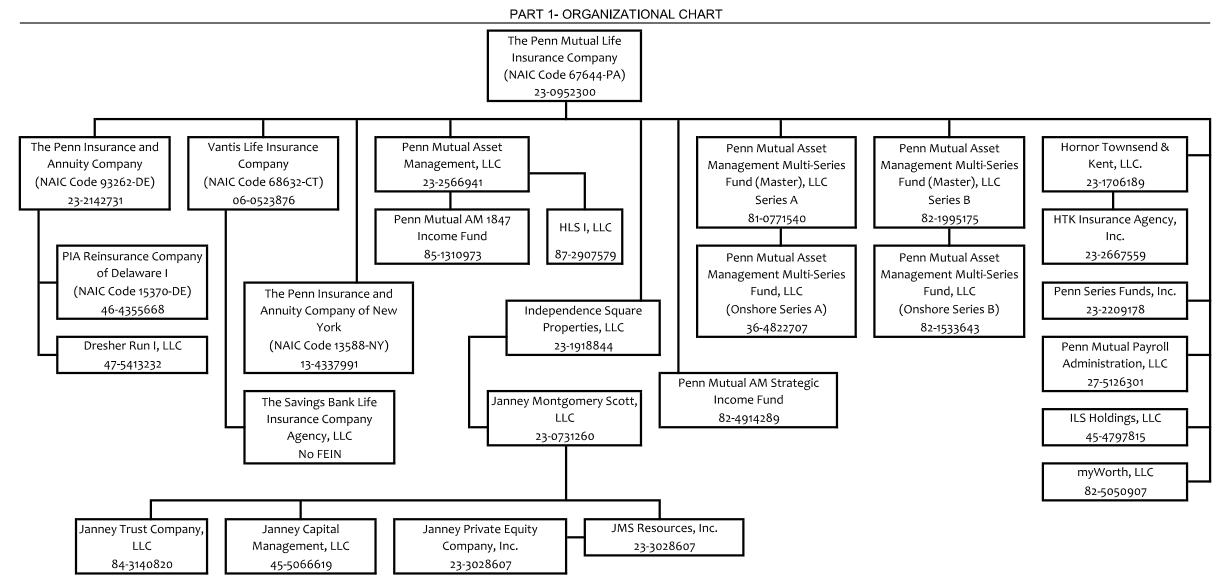

|                        |              |

#### SCHEDULE Y - INFORMATION CONCERNING ACTIVITIES OF INSURER MEMBERS OF A HOLDING COMPANY GROUP



# SCHEDULE Y

## PART 1A - DETAIL OF INSURANCE HOLDING COMPANY SYSTEM

|               | PART 1A - DETAIL OF INSURANCE HOLDING COMPANY SYSTEM